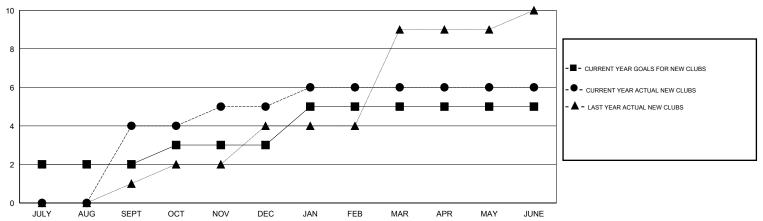

| 165                                 | 219                | -54              |  |
| OCT/NOV/DEC   | 1                | 1                | 7                | -6               | OCT/NOV/DEC           | 130                | 234                                 | 236                | -2               |  |
| JAN/FEB/MAR   | 2                | 1                | 2                | -1               | JAN/FEB/MAR           | 60                 | 85                                  | 95                 | -10              |  |
| APR/MAY/JUNE  | 0                | 0                | 14               | -14              | APR/MAY/JUNE          | 0                  | 32                                  | 1,205              | -1,173           |  |

## GOALS AND ACTUAL NEW CLUBS CUMULATIVE



#### GOALS AND ACTUAL MEMBERS CUMULATIVE



| DROPPED CLUBS: 29  |       | 85 CLUBS OF 197 ADDED 1 OR MORE | GENDER DISTRIBUTION                    |                |       |
|--------------------|-------|---------------------------------|----------------------------------------|----------------|-------|
|                    |       | NEW MEMBERS                     | MALE                                   | 4,139 (80.57%) |       |
| DROPPED MEMBERS    |       |                                 | FEMALE                                 | 998 (19.43%)   |       |
| DECEASED           | 18    | CLICK HERE FOR HEALTH           | FAMILY LINIT MEMBERS                   |                | 1,896 |
| CLUB CANCELLED 331 |       | ASSESSMENT DATA                 | FAMILY UNIT MEMBERS  HEAD OF HOUSE