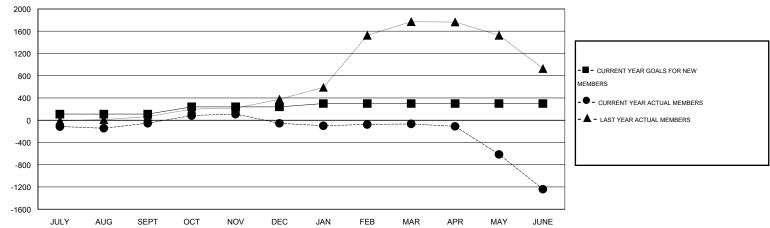

#### GOALS AND ACTUAL MEMBERS CUMULATIVE

| DROPPED CLUBS: 29  |       | 85 CLUBS OF 197 ADDED 1 OR MORE | GENDER DISTRIBUTION                    |                |       |
|--------------------|-------|---------------------------------|----------------------------------------|----------------|-------|
|                    |       | NEW MEMBERS                     | MALE                                   | 4,139 (80.57%) |       |
| DROPPED MEMBERS    |       |                                 | FEMALE                                 | 998 (19.43%)   |       |
| DECEASED           | 18    | CLICK HERE FOR HEALTH           | FAMILY LINIT MEMBERS                   |                | 1,896 |
| CLUB CANCELLED 331 |       | ASSESSMENT DATA                 | FAMILY UNIT MEMBERS  HEAD OF HOUSEHOLD |                | 730   |
| OTHER              | 1,406 |                                 |                                        |                | 1,166 |
| TOTAL              | 1,755 |                                 | NON-HEAD OF HOUSEHOLD                  |                |       |